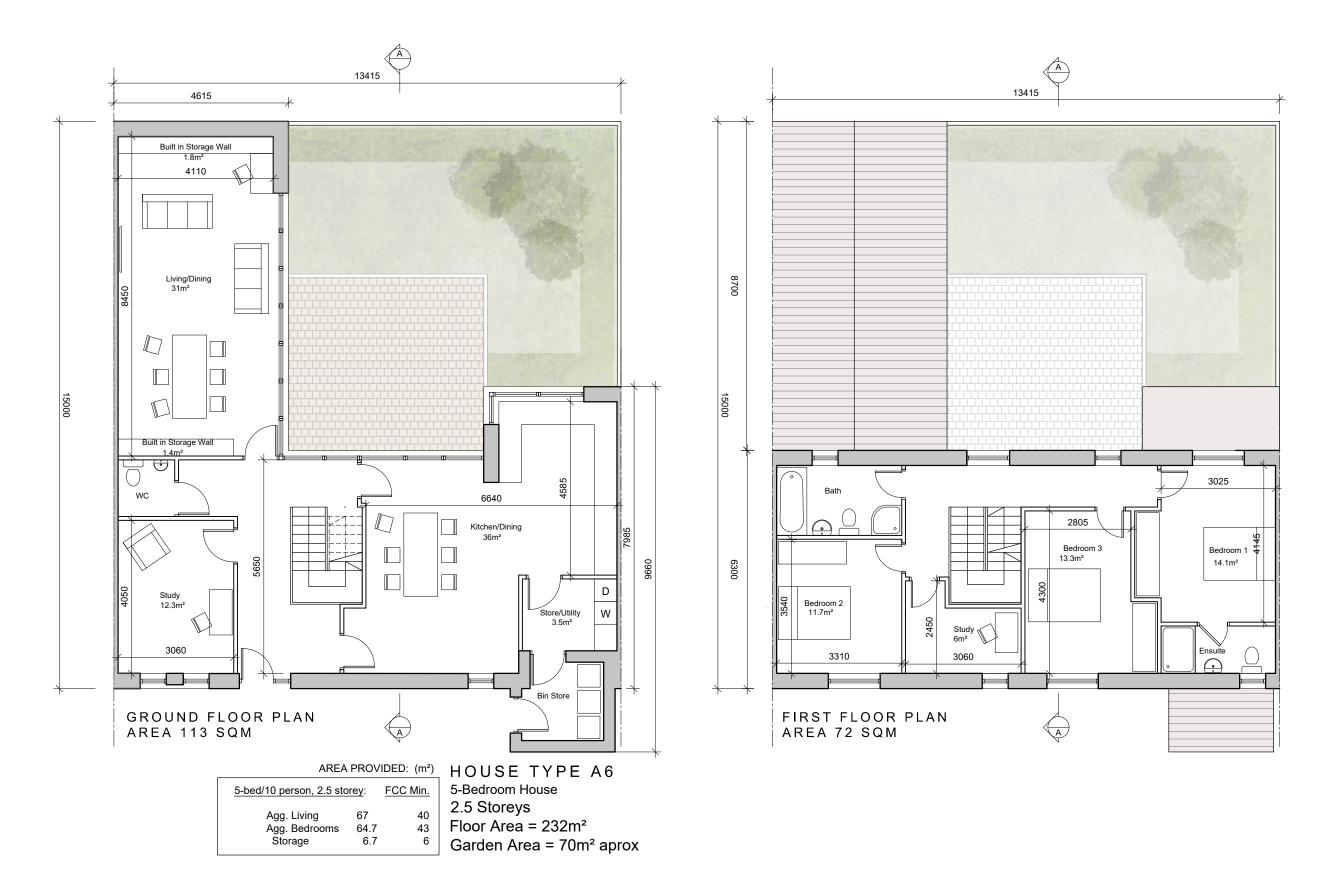

|                                                                                                                 | _                                   |                  |
|-----------------------------------------------------------------------------------------------------------------|-------------------------------------|------------------|
| C This drawing is copyright.                                                                                    |                                     |                  |
| Do not scale this drawing.     Errors and omissions to be immediately notified to Architect.                    |                                     |                  |
| <ol> <li>All dimensions to be checked on site.</li> <li>To be read with relevant Engineers drawings.</li> </ol> |                                     |                  |
|                                                                                                                 |                                     |                  |
|                                                                                                                 |                                     |                  |
| Notes:                                                                                                          |                                     |                  |
| 1. All dimensions in                                                                                            |                                     |                  |
| 2. No north point shown as                                                                                      |                                     |                  |
| orientation varies. See site<br>layout plan.                                                                    |                                     |                  |
|                                                                                                                 |                                     |                  |
| External Finishes:                                                                                              |                                     |                  |
| Roof:                                                                                                           |                                     |                  |
| Clay or concrete tiles or slates<br>with solar thermal or                                                       |                                     |                  |
| photovoltaic panels subject to                                                                                  |                                     |                  |
| orientation and detailed design.                                                                                |                                     |                  |
| Walls:<br>Selected facing brick or smooth                                                                       |                                     |                  |
| painted render finish as shown.                                                                                 |                                     |                  |
| Windows:<br>uPVC, aluminium or timber                                                                           |                                     |                  |
| framed                                                                                                          |                                     |                  |
| Gutters/downpipes:<br>uPVC or aluminium                                                                         |                                     |                  |
| Front Door:                                                                                                     |                                     |                  |
| Selected coloured composite<br>or painted timber door with                                                      |                                     |                  |
| fanlight and/or sidelight and/or<br>glazed light in leaf                                                        |                                     |                  |
| Front threshold zone:<br>Shrub and/or tree planting.                                                            |                                     |                  |
| Foundations:                                                                                                    |                                     |                  |
| Refer to structural engineer's report for further details on                                                    |                                     |                  |
| structure/foundation design                                                                                     |                                     |                  |
|                                                                                                                 |                                     |                  |
|                                                                                                                 |                                     |                  |
|                                                                                                                 |                                     |                  |
| revisions                                                                                                       | dat                                 | e inls           |
| description                                                                                                     | cad ref                             | drawi            |
| HOUSE TYPE A6                                                                                                   | Ĥ                                   | iwing no.<br>19C |
| 5 BED                                                                                                           | 1:19/19.                            | )2 P             |
| (2.5 storey)                                                                                                    | 12 - Auburt                         | 113              |
| MID TERRACE                                                                                                     | :19\1902 - Aubum\03 - PlanningHouse |                  |
| FLOOR PLANS                                                                                                     | ning/House                          |                  |
| FLOOR PLANS                                                                                                     | : Types                             |                  |
|                                                                                                                 |                                     | revn.            |
|                                                                                                                 |                                     |                  |
|                                                                                                                 | sca<br>10                           | le<br>0@A3       |
| DEVELOPMENT AT<br>AUBURN,                                                                                       |                                     | R '21            |
| MALAHIDE                                                                                                        | dra<br>AC                           | )L               |
|                                                                                                                 | che<br>MC                           | cked             |
| client                                                                                                          |                                     |                  |
| KINWEST LIMITED                                                                                                 |                                     |                  |
|                                                                                                                 |                                     |                  |
| issue                                                                                                           |                                     |                  |
| AUBURN SHD PLANNING                                                                                             |                                     |                  |
|                                                                                                                 | -                                   |                  |